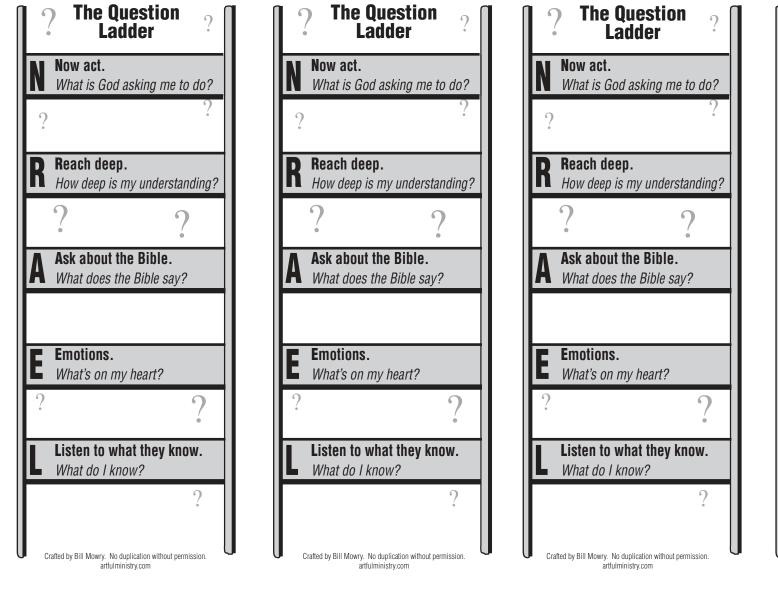

| ? The Question ? Ladder                       |
|-----------------------------------------------|
| Now act. What is God asking me to do?         |
| ?                                             |
| Reach deep.  How deep is my understanding?    |
| ?                                             |
| Ask about the Bible. What does the Bible say? |
|                                               |
| Emotions. What's on my heart?                 |
| ?                                             |
| Listen to what they know.  What do I know?    |
| ?                                             |
|                                               |

Crafted by Bill Mowry. No duplication without permission.

artfulministry.com

| <ul><li>L - Listen to what they know.</li><li>How would you describe or define</li></ul>                                                                                                                     | <ul><li>L - Listen to what they know.</li><li>How would you describe or define</li></ul>                                                                                                                     | <ul><li>L - Listen to what they know.</li><li>How would you describe or define</li></ul>                                                                                   | <ul><li>L - Listen to what they know.</li><li>How would you describe or define</li></ul>                                                                                  |
|--------------------------------------------------------------------------------------------------------------------------------------------------------------------------------------------------------------|--------------------------------------------------------------------------------------------------------------------------------------------------------------------------------------------------------------|----------------------------------------------------------------------------------------------------------------------------------------------------------------------------|---------------------------------------------------------------------------------------------------------------------------------------------------------------------------|
| <ul> <li>What previous experience or training have you received in?</li> <li>What's your picture of a healthy spiritual life in?</li> </ul>                                                                  | <ul> <li>What previous experience or training have you received in?</li> <li>What's your picture of a healthy spiritual life in?</li> </ul>                                                                  | <ul> <li>What previous experience or training have you received in?</li> <li>What's your picture of a healthy spiritual life in?</li> </ul>                                | <ul> <li>What previous experience or training have you received in?</li> <li>What's your picture of a healthy spiritual life in?</li> </ul>                               |
| E - Emotions. Listen to their hearts.                                                                                                                                                                        | E - Emotions. Listen to their hearts.                                                                                                                                                                        | E - Emotions. Listen to their hearts.                                                                                                                                      | E - Emotions. Listen to their hearts.                                                                                                                                     |
| <ul> <li>What lights your fire to?</li> <li>What disappointments have you faced in?</li> </ul>                                                                                                               | <ul><li>What lights your fire to?</li><li>What disappointments have you faced in?</li></ul>                                                                                                                  | <ul><li>What lights your fire to?</li><li>What disappointments have you faced in?</li></ul>                                                                                | <ul> <li>What lights your fire to?</li> <li>What disappointments have you faced in?</li> </ul>                                                                            |
| A - Ask about the Bible.                                                                                                                                                                                     | A - Ask about the Bible.                                                                                                                                                                                     | A - Ask about the Bible.                                                                                                                                                   | A - Ask about the Bible.                                                                                                                                                  |
| How do you think Jesus modeled     2                                                                                                                                                                         | <ul> <li>How do you think Jesus modeled</li> </ul>                                                                                                                                                           | <ul> <li>How do you think Jesus modeled</li> </ul>                                                                                                                         | <ul> <li>How do you think Jesus modeled</li> </ul>                                                                                                                        |
| What examples or principles does the Bible give for?                                                                                                                                                         | • What examples or principles does the Bible give for?                                                                                                                                                       | <ul> <li>What examples or principles does the<br/>Bible give for?</li> </ul>                                                                                               | <ul> <li>What examples or principles does the<br/>Bible give for?</li> </ul>                                                                                              |
| R - Reach deep for understanding.                                                                                                                                                                            | R - Reach deep for understanding.                                                                                                                                                                            | R - Reach deep for understanding.                                                                                                                                          | R - Reach deep for understanding.                                                                                                                                         |
| <ul> <li>What would your life look like if you did not practice?</li> <li>What do you think you must believe to?</li> <li>How would you defend your belief in ?</li> </ul>                                   | <ul> <li>What would your life look like if you did not practice?</li> <li>What do you think you must believe to?</li> <li>How would you defend your belief in ?</li> </ul>                                   | <ul> <li>What would your life look like if you did not practice?</li> <li>What do you think you must believe to?</li> <li>How would you defend your belief in ?</li> </ul> | <ul> <li>What would your life look like if you did not practice?</li> <li>What do you think you must believe to?</li> <li>How would you defend your belief in?</li> </ul> |
| N. New est through englishting                                                                                                                                                                               | N. Now get through application                                                                                                                                                                               | N - Now act through application.                                                                                                                                           | N - Now act through application.                                                                                                                                          |
| <ul> <li>N - Now act through application.</li> <li>How could my life be different in the next twenty-hours if I?</li> <li>What is one thing I could do in the next twenty-hour hours to practice?</li> </ul> | <ul> <li>N - Now act through application.</li> <li>How could my life be different in the next twenty-hours if I?</li> <li>What is one thing I could do in the next twenty-hour hours to practice?</li> </ul> | <ul> <li>How could my life be different in the next twenty-hours if I?</li> <li>What is one thing I could do in the next twenty-hour hours to practice?</li> </ul>         | <ul> <li>How could my life be different in the next twenty-hours if I?</li> <li>What is one thing I could do in the next twenty-hour hours to practice?</li> </ul>        |